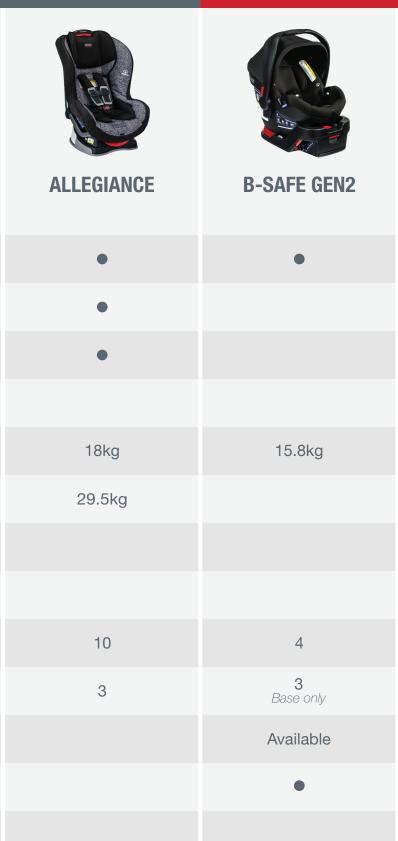

ALL IN ONE

CONVERTIBLE

|                                       | ONE4LIFE   | ADVOCATE   | BOULEVARD  | MARATHON   | EMBLEM |
|---------------------------------------|------------|------------|------------|------------|--------|
|                                       | CLICKTIGHT | CLICKTIGHT | CLICKTIGHT | CLICKTIGHT |        |
| Rear-Facing Infant                    | •          | •          | •          | •          | ٠      |
| Rear-Facing Toddler                   | ٠          | ٠          | ٠          | ٠          | ٠      |
| Forward-Facing Harness                | ٠          | •          | ٠          | •          | ٠      |
| Booster                               | ٠          |            |            |            |        |
| Max. Rear-Facing Weight               | 22.7kg     | 18kg       | 18kg       | 18kg       | 18kg   |
| Max. Forward-Facing<br>Harness Weight | 29.5kg     | 29.5kg     | 29.5kg     | 29.5kg     | 29.5kg |
| Max. Booster Weight                   | 54.4kg     |            |            |            |        |
| CLICK TIGHT<br>INSTALLATION SYSTEM    | •          | •          | •          | •          |        |
| Headrest/Harness Positions            | 15         | 14         | 14         | 14         | 10     |
| Recline Positions                     | 9          | 7          | 7          | 7          | 3      |
| Safewash Cover                        | Available  | Available  |            |            |        |
| Travel System Compatible              |            |            |            |            |        |
| Anti-Rebound Bar                      | Available  | Available  | Available  | Available  |        |