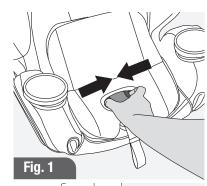

## Installing the Anti-Rebound Bar

- 1. Open the CLICKTIGHT door. Squeeze the CLICKTIGHT release buttons underneath the front cover flap and lift to open (Fig. 1).
- 2. Insert the anti-rebound bar into the two openings at the front of the seat (Fig. 2).
- 3. Attach elastic bands from the cover to the hooks on the shell (Fig. 3).
- 4. Pull the anti-rebound bar to ensure it is properly set.