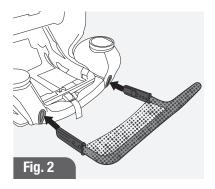

## Installing the Anti-Rebound Bar

- 1. Open the CLICKTIGHT door. Squeeze the CLICKTIGHT release buttons underneath the front cover flap and lift to open (Fig. 1).
- 2. Insert the anti-rebound bar into the two openings at the front of the seat (Fig. 2).
- 3. Attach elastic bands from the cover to the hooks on the shell (Fig. 3).
- 4. Pull the anti-rebound bar to ensure it is properly set.