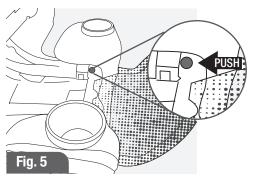

## **Removing the Anti-Rebound Bar**

- 1. Open the CLICKTIGHT door.
- 2. Unhook elastic bands from the front of the seat (Fig. 4).
- 3. Push the inner red button. Pull the anti-rebound bar away on one side. Repeat on the other side (Fig. 5).