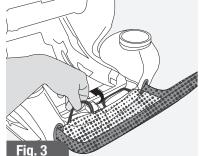

## Installing the Anti-Rebound Bar

- 1. Open the CLICKTIGHT door. Squeeze the CLICKTIGHT release buttons underneath the front cover flap and lift to open (Fig. 1).
- 2. Insert the anti-rebound bar into the two openings at the front of the seat (Fig. 2).
- 3. Attach elastic bands from the cover to the hooks on the shell (Fig. 3).
- 4. Pull the anti-rebound bar to ensure it is properly set.