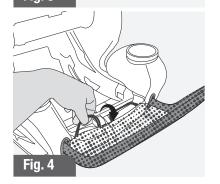

## **Removing the Anti-Rebound Bar**

- 1. Open the CLICKTIGHT door.
- 2. Unhook elastic bands from the front of the seat (Fig. 4).
- 3. Push the inner red button. Pull the anti-rebound bar away on one side. Repeat on the other side (Fig. 5).