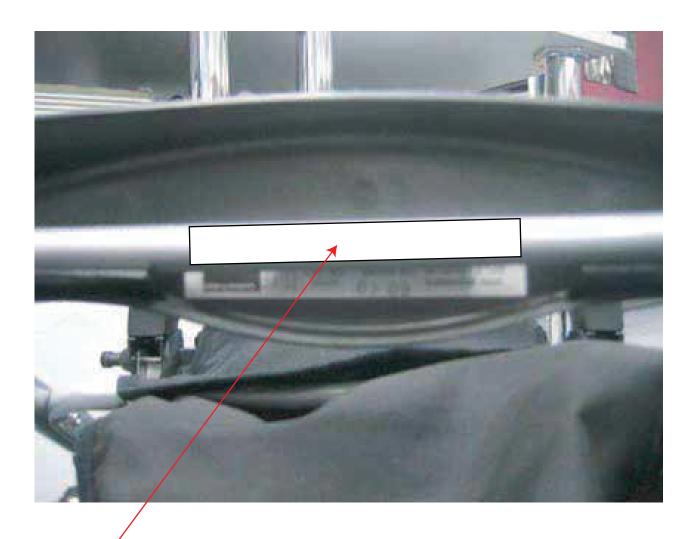

# Agile Plus Stroller, Agile Reverse Handle Stroller & Fast Fold Stroller

Date of Manufacture Label is to be placed on inside of the rear leg

Date of Manufacture label must be positioned on the underneath of the crossbar