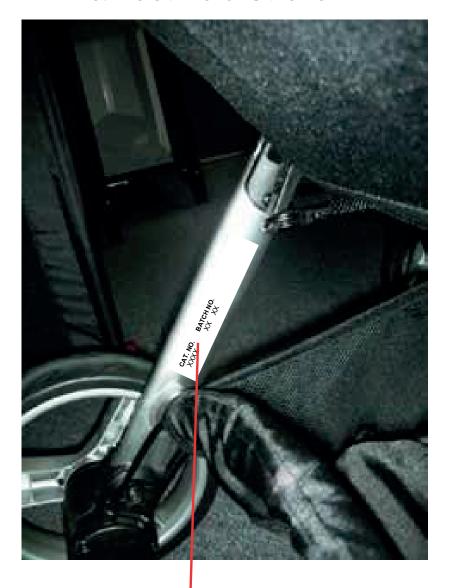

# Agile Plus Stroller, Agile Reverse Handle Stroller & Fast Fold Stroller

Date of Manufacture Label is to be placed on inside of the rear leg

Date of Manufacture label must be positioned on the underneath of the crossbar