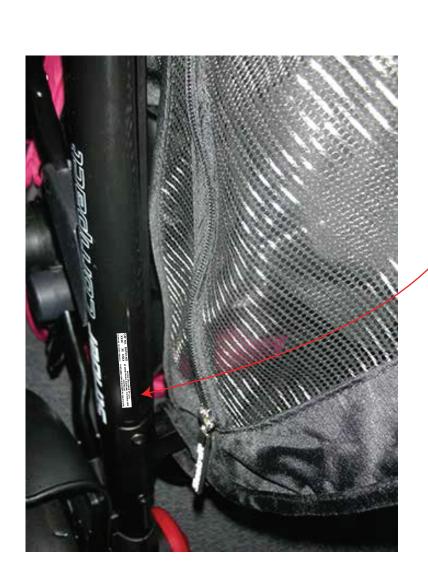

# Agile Plus Stroller, Agile Reverse Handle Stroller & Fast Fold Stroller

Date of Manufacture Label is to be placed on inside of the rear leg

Date of Manufacture label must be positioned on the underneath of the crossbar