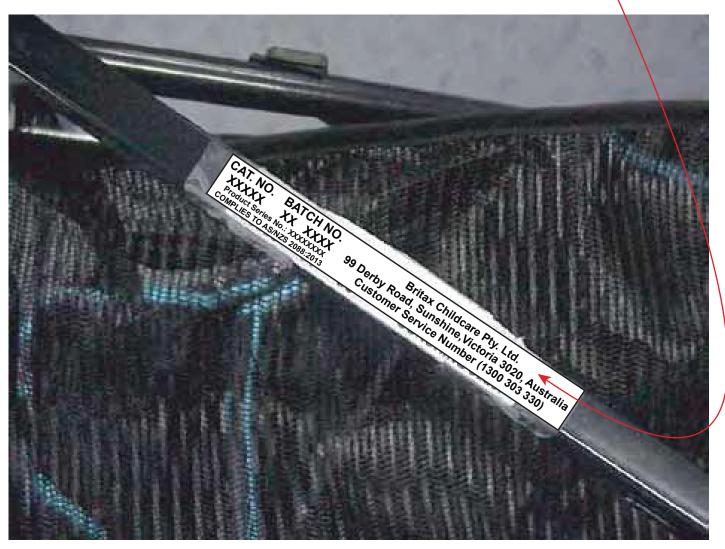

#### Date of Manufacture label

CAT. NO. BATCH NO. XXXXX XX XXXX XXXXX Product Series No.: XXXXXXXX COMPLIES TO AS/NZS 2088:2013

Britax Childcare Pty. Ltd.
99 Derby Road, Sunshine, Victoria 3020, Australia
Customer Service Number (1300 303 330)

# Agile Plus Stroller, Agile Reverse Handle Stroller & Fast Fold Stroller

Date of Manufacture Label is to be placed on inside of the rear leg

Date of Manufacture label must be positioned on the underneath of the crossbar